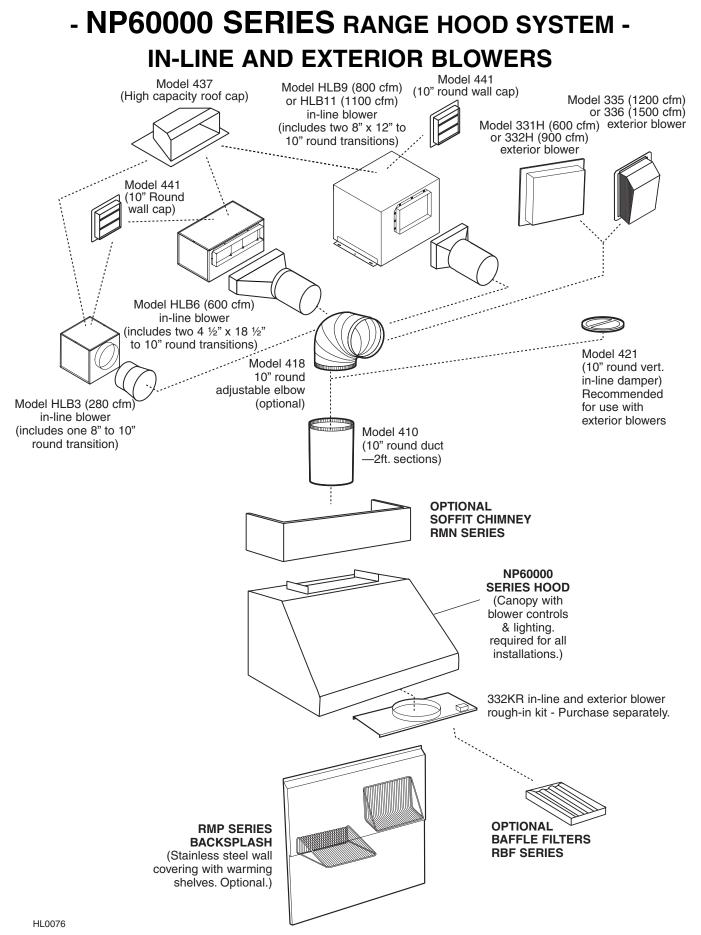

# 1. SELECT BLOWER OPTION AND INSTALL DUCTWORK

Either an interior or exterior blower or in-line blower may be used with this hood. The NuTone Premier 60000 Series must be installed with blower models RM325H, RM326H, HLB3, HLB6, HLB9, HLB11, 331H, 332H, 335 or 336 only. Other blowers cannot be substituted. (Blowers sold separately).

# If installing in-line blower, refer to instructions packed with in-line blower and follow steps 1 up to 6, 9, 10, 11, 13 and up of this manual.

Install proper-sized ductwork, elbows and roof or wall cap for the type of blower you are installing. Use 2" duct tape to seal duct joints.

MODEL 331H, 332H, 335 OR 336 EXTERIOR BLOWER TYPICAL DUCTWORK

MODEL RM326H DUAL BLOWER TYPICAL DUCTWORK

MODEL HLB3, HLB6, HLB9 OR HLB11 IN-LINE BLOWER TYPICAL DUCTWORK

# 3. PREPARE THE INSTALLATION

Remove the installation kit from inside the hood. Make sure that the following items are included:

- Wood strip
- Installation manual
- Accessories including:
  - Filters (Quantity varies depending on range hood width)
  - Bag of parts including:
- (4) flat head screws #10-2", (8) screws #8 x ¾", (4) nuts #10-32, (2) wall anchors, (2) washers ¾" ID x ¾" OD Parts sold separately:
- Interior blower Model RM325H or RM326H (both include rough-in kit)
- In-line blower assembly HLB3, HLB6, HLB9 or HLB11 (all include transition)
- In-line and exterior blower rough-in plate model 332KR, required for all In-line or Exterior Blowers
- Exterior blower assembly 331H, 332H, 335 or 336
- Halogen lights (120 V, 50 W, PAR 20)
- Heat lamps (Infrared, 120 V, BR40, 250 W max.)
- RMP Series Backsplash (optional)
- RBF Series Baffle filters (optional)
- Transitions, duct, elbows, dampers, wall and roof caps. Refer to pages 4 and 5 for a complete list of venting options and model numbers.